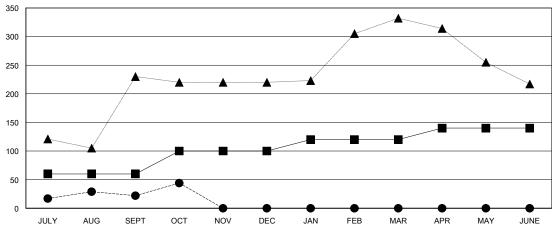

## GOALS AND ACTUAL MEMBERS CUMULATIVE

| DROPPED CLUBS: 0 |    |
|------------------|----|
| DROPPED MEMBERS  |    |
| DECEASED         | 0  |
| CLUB CANCELLED   | 0  |
| OTHER            | 24 |
| TOTAL            | 24 |

## District 320 B

Results as of: 10/31/2019

| GMT:                  |               | L         | OCATION INDIA |                       |                           |                         | GMT CA                                             |
|-----------------------|---------------|-----------|---------------|-----------------------|---------------------------|-------------------------|----------------------------------------------------|
| Clubs                 |               |           |               | Members               |                           |                         |                                                    |
| RESULTS FOR 2019-2020 |               |           |               | RESULTS FOR 2019-2020 |                           |                         |                                                    |
| QUARTER               | NEW CLUB GOAL | NEW CLUBS | DROPPED CLUBS | QUARTER               | MEMBER GROWTH NET<br>GOAL | MEMBER GROWTH<br>ACTUAL | DROPPED<br>MEMBERS ACTUAL<br>(including transfers) |
| JULY/AUG/SEPT         | 6             | 0         | 0             | JULY/AUG/SEPT         | 60                        | 50                      | 24                                                 |
| OCT/NOV/DEC           | 2             | 0         | 0             | OCT/NOV/DEC           | 40                        | 22                      | 0                                                  |
| JAN/FEB/MAR           | 2             | 0         | 0             | JAN/FEB/MAR           | 20                        | 0                       | 0                                                  |
| APR/MAY/JUNE          | 2             | 0         | 0             | APR/MAY/JUNE          | 20                        | 0                       | 0                                                  |