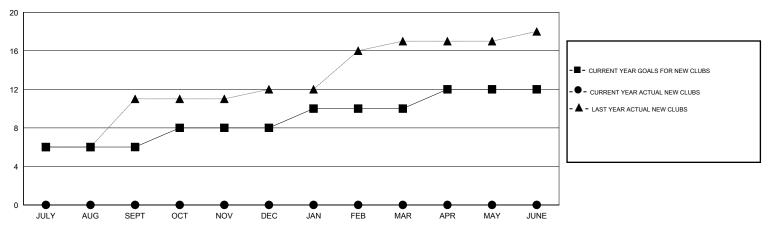

## GOALS AND ACTUAL NEW CLUBS CUMULATIVE

## District 320 B

Results as of: 10/31/2019

| GMT:                  |               | L         | OCATION INDIA |                       |                           |                         | GMT CA                                             |
|-----------------------|---------------|-----------|---------------|-----------------------|---------------------------|-------------------------|----------------------------------------------------|
| Clubs                 |               |           |               | Members               |                           |                         |                                                    |
| RESULTS FOR 2019-2020 |               |           |               | RESULTS FOR 2019-2020 |                           |                         |                                                    |
| QUARTER               | NEW CLUB GOAL | NEW CLUBS | DROPPED CLUBS | QUARTER               | MEMBER GROWTH NET<br>GOAL | MEMBER GROWTH<br>ACTUAL | DROPPED<br>MEMBERS ACTUAL<br>(including transfers) |
| JULY/AUG/SEPT         | 6             | 0         | 0             | JULY/AUG/SEPT         | 60                        | 50                      | 24                                                 |
| OCT/NOV/DEC           | 2             | 0         | 0             | OCT/NOV/DEC           | 40                        | 22                      | 0                                                  |
| JAN/FEB/MAR           | 2             | 0         | 0             | JAN/FEB/MAR           | 20                        | 0                       | 0                                                  |
| APR/MAY/JUNE          | 2             | 0         | 0             | APR/MAY/JUNE          | 20                        | 0                       | 0                                                  |